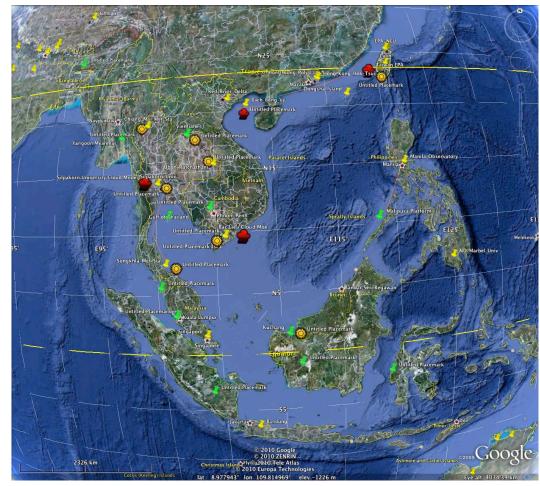

#### **AERONET** Distribution 2012

Yellow-Established Green-Planned Red Cld-Cloud Mode Sun-current pyranometer